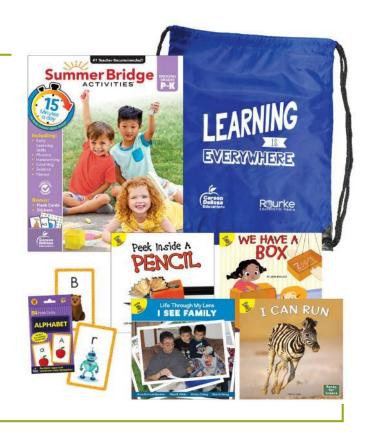

# K-Enrichment material fee includes:

- Spectrum Hands-On Math Workbook
- Scholastic News
- Summer Bridge Essentials Backpack that includes:
  - 1 Summer Bridge Activities Workbook for grades PK-K
  - 1 Be Clever Wherever Calm Down Kit
  - 4 high-interest titles (Peek Inside a Pencil, We Have a Box, I Can Run, and I See Family)
  - 1 box of Alphabet Flash Cards
  - User Guide to help increase family engagement