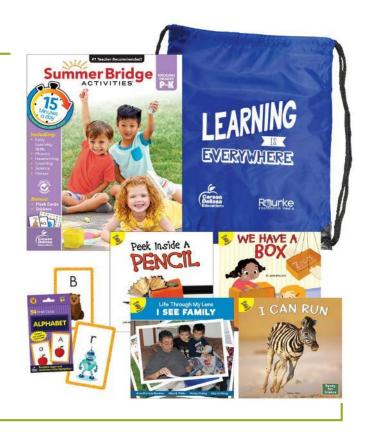

# K-Enrichment material fee includes:

- Spectrum Hands-On Math Workbook
- Scholastic News
- Summer Bridge Essentials Backpack that includes:
  - 1 Summer Bridge Activities Workbook for grades PK-K
  - 1 Be Clever Wherever Calm Down Kit
  - 4 high-interest titles (Peek Inside a Pencil, We Have a Box, I Can Run, and I See Family)
  - 1 box of Alphabet Flash Cards
  - User Guide to help increase family engagement