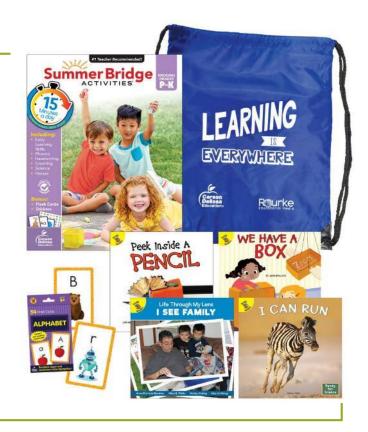

## K-Enrichment material fee includes:

- Spectrum Hands-On Math Workbook
- Scholastic News
- Summer Bridge Essentials Backpack that includes:
  - 1 Summer Bridge Activities Workbook for grades PK-K
  - 1 Be Clever Wherever Calm Down Kit
  - 4 high-interest titles (Peek Inside a Pencil, We Have a Box, I Can Run, and I See Family)
  - 1 box of Alphabet Flash Cards
  - User Guide to help increase family engagement