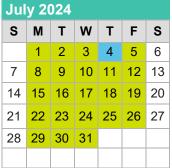

| Xplor                  |
|------------------------|
| preschool & school age |

| Jul | y 20 | )24 |    |    |    |    |
|-----|------|-----|----|----|----|----|
| S   | M    | Т   | W  | Т  | F  | S  |
|     | 1    | 2   | 3  | 4  | 5  | 6  |
| 7   | 8    | 9   | 10 | 11 | 12 | 13 |
| 14  | 15   | 16  | 17 | 18 | 19 | 20 |
| 21  | 22   | 23  | 24 | 25 | 26 | 27 |
| 28  | 29   | 30  | 31 |    |    |    |
|     |      |     |    |    |    |    |
|     |      |     |    |    |    |    |

| Xplor Closed |
|--------------|
|--------------|

Preschool Open Full Day & Camp/Care **Available** 

**Other Important Dates** 

\*Dates are subject to change, please check school website

| Important Dates                |                                    |  |  |  |
|--------------------------------|------------------------------------|--|--|--|
| Staff Professional             | August 9th                         |  |  |  |
| Development Days  Xplor Closed | November 11th                      |  |  |  |
| -                              | February 17th                      |  |  |  |
|                                |                                    |  |  |  |
| Holidays                       | July 4th                           |  |  |  |
| Xplor Closed                   | September 2nd                      |  |  |  |
|                                | November 28th & 29th               |  |  |  |
|                                | December 24th & 25th               |  |  |  |
|                                | January 1st                        |  |  |  |
|                                | January 20th                       |  |  |  |
|                                | May 26th                           |  |  |  |
|                                | June 19th                          |  |  |  |
| Xplor Closing Early            | November 27th– 12:00pm             |  |  |  |
|                                | December 31st- 12:00pm             |  |  |  |
|                                |                                    |  |  |  |
| First Day of School            | August 7th-Denton ISD              |  |  |  |
|                                | August 14th-Lake Dallas<br>ISD     |  |  |  |
| Winter Camp                    | December 23rd—January<br>6th       |  |  |  |
| Spring Camp                    | March 10th-14th-Denton ISD         |  |  |  |
|                                | March 14th-21st-Lake<br>Dallas ISD |  |  |  |
| Last day of School             | May 23rd                           |  |  |  |
| First Day of<br>Summer Camp    | May 27th                           |  |  |  |